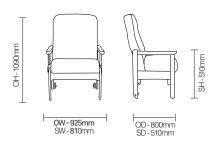

# Whittle Bariatric/747XX

Whittle is an extra large, specialist heavy duty bariatric chair with integral pressure management.



#### **Standard Features**

- Maximum load up to 320kg (50st)
- Standard seat height 510mm (20")
- Beech frame with mortise and tenon joints for added strength
- Reflexion® pressure relieving foam and housekeeping wheels as standard

### **Optional Features**

- Tray option
- Removable seat
- Removable seat platform
- Other sizes available
- Drop arm patient transfer

#### **Performance Standards**

BS EN 16139

## **DIMENSIONS**



## **FINISH OPTIONS**

## Leg stain options:

- Beech
- Pippy Oak
- Walnut

- Armati
- Shadow Beech