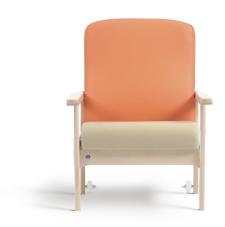

# Whittle Bariatric/747XX

Whittle is an extra large, specialist heavy duty bariatric chair with integral pressure management.

#### **Standard Features**

- Maximum load up to 320kg (50st)
- Standard seat height 510mm (20")
- Beech frame with mortise and tenon joints for added strength
- Reflexion® pressure relieving foam and housekeeping wheels as standard

### **Optional Features**

- Tray option
- Removable seat
- Removable seat platform
- Other sizes available
- Drop arm patient transfer