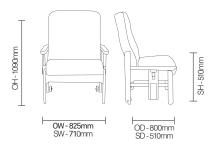

# Whittle Bariatric/747XD

Whittle 747XD is an extra large, specialist heavy duty bariatric chair with drop arms and integral pressure management.



#### **Standard Features**

- Maximum load up to 320kg (50st)
- Standard seat height 510mm (20")
- Beech frame with mortise and tenon joints for added strength
- Reflexion® pressure relieving foam and housekeeping wheels as standard

### **Optional Features**

- Tray option
- Removable seat
- Removable seat platform
- Other sizes available
- Drop arm patient transfer

#### **Performance Standards**

BS EN 16139

## **DIMENSIONS**



## **FINISH OPTIONS**

## Leg stain options:

- Beech
- Pippy Oak
- Walnut

- Armati
- Shadow Beech