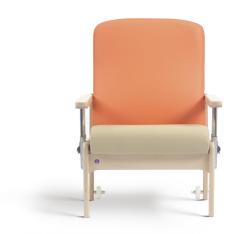

# Whittle Bariatric/747XD

Whittle 747XD is an extra large, specialist heavy duty bariatric chair with drop arms and integral pressure management.

#### **Standard Features**

- Maximum load up to 320kg (50st)
- Standard seat height 510mm (20")
- Beech frame with mortise and tenon joints for added strength
- Reflexion® pressure relieving foam and housekeeping wheels as standard

### **Optional Features**

- Tray option
- Removable seat
- Removable seat platform
- Other sizes available
- Drop arm patient transfer