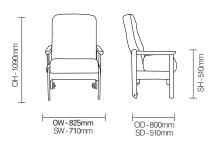

# Whittle Bariatric/747X

Whittle is an extra large, specialist heavy duty bariatric chair with integral pressure management.



#### **Standard Features**

- Maximum load up to 320kg (50st)
- Standard seat height 510mm (20")
- Beech frame with mortise and tenon joints for added strength
- Reflexion® pressure relieving foam and housekeeping wheels as standard

### **Optional Features**

- Tray option
- Removable seat
- Removable seat platform
- Other sizes available
- Drop arm patient transfer

#### **Performance Standards**

BS EN 16139

## **DIMENSIONS**



## **FINISH OPTIONS**

## $Leg\,stain\,options:$

- Beech
- Pippy Oak
- Walnut

- Armati
- Shadow Beech