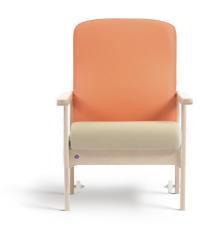

# Whittle Bariatric/747X

Whittle is an extra large, specialist heavy duty bariatric chair with integral pressure management.

#### **Standard Features**

- Maximum load up to 320kg (50st)
- Standard seat height 510mm (20")
- Beech frame with mortise and tenon joints for added strength
- Reflexion® pressure relieving foam and housekeeping wheels as standard

### **Optional Features**

- Tray option
- Removable seat
- Removable seat platform
- Other sizes available
- Drop arm patient transfer