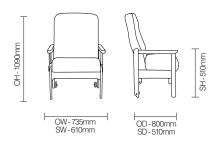

# Whittle Bariatric/747

Whittle is a specialist heavy duty bariatric chair with drop arms and integral pressure management.

#### **Standard Features**

- Maximum load up to 254kg (40st)
- Standard seat height 510mm (20")
- Beech frame with mortise and tenon joints for added strength
- Reflexion® pressure relieving foam and housekeeping wheels as standard

### **Optional Features**

- Tray option
- Removable seat
- Removable seat platform
- Other sizes available
- Drop arm patient transfer

#### Performance Standards

BS EN 16139

## DIMENSIONS



# **FINISH OPTIONS**

## Leg stain options :

- Beech
- Pippy Oak
- Walnut

- Armati
- Shadow Beech