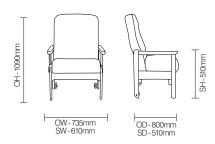

## DIMENSIONS

**Standard Features** 

joints for added strength

- Maximum load up to 254kg (40st)

- Standard seat height 510mm (20")

housekeeping wheels as standard

- Beech frame with mortise and tenon

- Reflexion® pressure relieving foam and