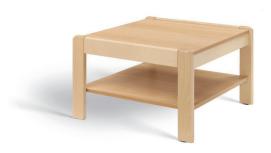

## Coffee Table/711W

Square coffee table with straight leg and lower shelf, for communal lounge or reception areas.

## **Standard Features**

- Low, square coffee table with laminate top, unershelf and straight leg
- Soft, radiused corners for added safety
- Easy clean, scratch and heat resistant 25mm
- beech laminate top with bullnose edging
- Finished with clear
  Medicote<sup>™</sup> lacquer

- Beech finish as standard