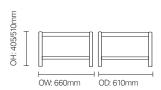

## **Standard Features**

- Low, square coffee table with laminate top, unershelf and straight leg
- Soft, radiused corners for added safety
- Easy clean, scratch and heat resistant 25mm
- beech laminate top with bullnose edging
- Finished with clear
  Medicote<sup>™</sup> lacquer

## **Optional Features**

- Wood stain options
- No undershelf 711