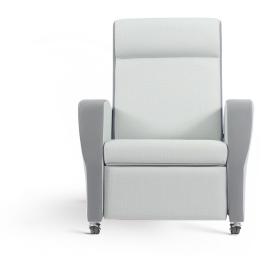

# Astra Bariatric/REAS25

Astra is a contemporary, aesthetically designed electric rise and recline chair with advanced mechanisms to add comfort and functionality.

Tilt-in-space functionality reclines backrest and seat synchronously, helping to maintain posture.

#### **Standard Features**

- Bariatric heavy duty specialist recliner
- Electric rise and recline, dual motor
- Postural support with pressure management seat options
- Maximum load up to 320kg (50 st)
- Four heavy duty lockable castors
- One piece arm border minimises number of seams for infection control