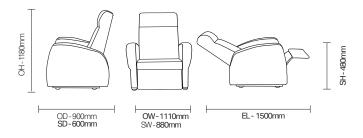

ed electric rise and recline chair with advanced mechanisms to add comfort and functionality.

Tilt-in-space functionality reclines backrest and seat synchronously, helping to maintain posture.



#### **Standard Features**

- Bariatric heavy duty specialist recliner
- Electric rise and recline, dual motor
- Postural support with pressure management seat options
- Maximum load up to 320kg (50 st)
- Four heavy duty lockable castors
- One piece arm border minimises number of seams for infection control

### **Optional Features**

- Handset key lock
- Reflexion® pressure relief foams
- Electric safety cut out
- Transformer integration
- Patient transfer arm available
- Antimacassar head cushion

### **Performance Standards**

BS EN 1022:2005 BS EN 16139:2013 Test Level

2

## **DIMENSIONS**



# **MODEL OPTIONS**

## REAS21

Manual Recline

## REAS21E

Electric Recline

#### REAS22

Rise and Recline

#### REAS23

Dual Motor for independant back and seat recline

## REAS23T

Electric Rise and Recliner - tilt in space Trendelenburg

#### REAS24

Dual motor bariatric Trendelenburg (35 stone)

## REAS25

Bariatric Rise and Recline (50 stone)