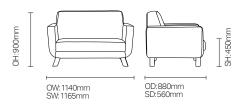

ollection. An inviting sit with excellent ergonomics for client levels up to high risk security environments.



#### **Standard Features**

- Marli 2 seater sofa
- Contemporary design with elegant curved sides
- Soft, contoured edges with deep filled back, arm and seat
- Plus+ fully sealed upholstery to prevent concealment and for ease of cleaning
- Robust, styled legs secured into the frame for added strength
- Flowing design with rounded corners - difficult to pick up and grasp

### **Optional Features**

- SSMR01 Armchair, SSMR03 3 seater sofa
- Standard, M or X specification options
- Additional weighting options (medium and heavy) to limit misuse, increase stability and maximise safety
- Quilted stitching back detail (plain back as standard)
- Leg stain options

#### **DIMENSIONS**



## **MODEL OPTIONS**

**SSMR01** Marli Armchair **SSMR02** Marli 2 Seater Sofa **SSMR03** Marli 3 Seater Sofa