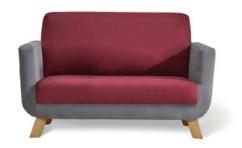

# Marli/ssmro2

A uniquely styled and contemporary soft seating collection. An inviting sit with excellent ergonomics for client levels up to high risk security environments.

#### **Standard Features**

- Marli 2 seater sofa
- Contemporary design with elegant curved sides
- Soft, contoured edges with deep filled back, arm and seat
- Plus+ fully sealed upholstery to prevent concealment and for ease of cleaning
- Robust, styled legs secured into the frame for added strength
- Flowing design with rounded corners - difficult to pick up and grasp