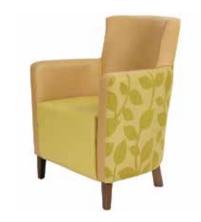

# Christie / SSCH01

Christie is a family of low, medium and high back chairs with enhanced specification option to suit challenging environments.

#### **Standard Features**

- Distinctive contemporary styling
- Robust, durable easy chair with quality solid birch frame
- Curved supportive back
- Fixed, contoured waterfall seat
- All foams comply with BS5852

#### **Optional Features**

- Piping and buttons
- Complete upholstery fully sealed seat
- Removable seat