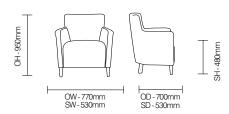

# Christie / SSCH01

Christie is a family of low, medium and high back chairs with enhanced specification option to suit challenging environments.



#### **Standard Features**

- Distinctive contemporary styling
- Robust, durable easy chair with quality solid birch frame
- Curved supportive back
- Fixed, contoured waterfall seat
- All foams comply with BS5852

#### **Optional Features**

- Piping and buttons
- Complete upholstery fully sealed seat
- Removable seat

#### **Performance Standards**

BS EN 1022:2005 BS EN 16139:2013

## **DIMENSIONS**



## **FINISH OPTIONS**

### Leg stain options:

- Beech
- Pippy Oak
- Walnut

- Armati
- Shadow Beech