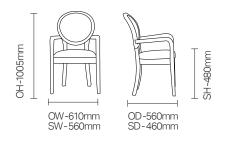

# Astoria/DCAT02

Our elegant, generously proportioned Astoria dining range evokes a feeling of grandeur and fine dining.



#### **Standard Features**

- Astoria dining armchair
- Traditional dining armchair with upholstered seat and upholstered back
- Cross design back support
- Sacral gap
- Piping as standard
- Solid beech frame, mortise and tenon construction for added strength

- Medicote anti-bacterial lacquer
- Product weight: 8.44kg

### **Optional Features**

- Skid frame option
- Wood stain finishes
- Side chair model DCAT01

### DIMENSIONS



## FINISH OPTIONS

| Leg stain options: |            |              |        |                           |       |       |       |      |
|--------------------|------------|--------------|--------|---------------------------|-------|-------|-------|------|
|                    |            | 0.<br>0.<br> |        | Contraction of the second |       |       |       |      |
| Shadow Beech Beech | Strata Oak | Pippy Oak    | Walnut | Armati                    | Wenge | Black | White | Grey |