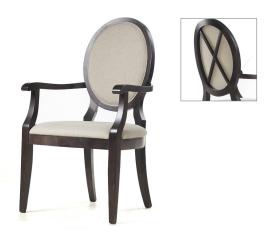

# Astoria/DCAT02

Our elegant, generously proportioned Astoria dining range evokes a feeling of grandeur and fine dining.

#### **Standard Features**

- Astoria dining armchair
- Traditional dining armchair with upholstered seat and upholstered back
- Cross design back support
- Sacral gap
- Piping as standard
- Solid beech frame, mortise and tenon construction for added strength

- Medicote anti-bacterial lacquer
- Product weight: 8.44kg

### **Optional Features**

- Skid frame option
- Wood stain finishes
- Side chair model DCAT01