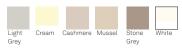

Insight Edge is a full visibility range, designed without doors for added safety. Crafted with a tough MDF carcase, double skinned vertical panels for extreme strength, and an integrated anti-ligature sloping top.



#### Standard Features

- Tough, durable 18mm MDF carcase
- 25mm soft edge tops
- Double skinned 18mm
- MDF on vertical sections
- of wardrobes/chests for added strength
- audeu strengtin

– Anti-ligature design with sloping top as standard (25mm)

– Edging: Coordinating 2mm ABS lipping

# Optional Features:

- Wardrobe available with full/half width clothes hanging space or shelved option

- Wardrobe width options
- Coloured back panel and wood finish options
- Flat top option
- Built-in safe/TV/lockable cupboard
- Shelved wall unit (300/400/500mm)

#### Back Panel Colours:



## **MODEL OPTIONS**





with 3 shelves

Dressing Table with 3 shelves



Wardrobe

Fully Shelved

Wardrobe Half Hanging/ Half Shelved



ging/ Full Hanging

## **RANGE FEATURES**



Integrated antiligature sloping top



Double skinned vertical panels







Anti-ligature hanging shelf