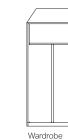

## **MODEL OPTIONS**

with 3 shelves

Dressing Table with 3 shelves

Wardrobe

Fully Shelved

Wardrobe Half Hanging/ Half Shelved

ging/ Full Hanging