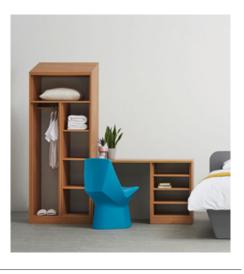

# Insight Edge/CAEG

Insight Edge is a full visibility range, designed without doors for added safety. Crafted with a tough MDF carcase, double skinned vertical panels for extreme strength, and an integrated anti-ligature sloping top.

## **MODEL OPTIONS**

with 3 shelves

Dressing Table with 3 shelves

Wardrobe

Fully Shelved

Wardrobe Half Hanging/ Half Shelved

ging/ Full Hanging

## **RANGE FEATURES**

Integrated antiligature sloping top

Double skinned vertical panels

Anti-ligature hanging shelf