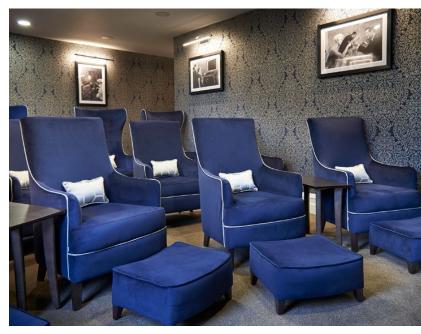

Teal were appointed as preferred supplier for all three schemes, for the provision of full FF&E, including specialist interior design, manufacture, supply and installation of furniture, soft furnishings, curtains and decorative accessories including wall art and mirrors in respect of the reception areas, corridors, cinema room, café/restaurant, residents' bar, bedroom suites, hair salon and communal areas.

The Clubhouse Restaurant provides an elegant dining experience, while the Bunker Bar is Birkdale Tower Lodge's residents' bar, where the community can relax with a drink. The lodge offer a choice of beautifully appointed suites, each one spacious and well-equipped, featuring high-end bedroom furniture supplied by Teal LIVING.