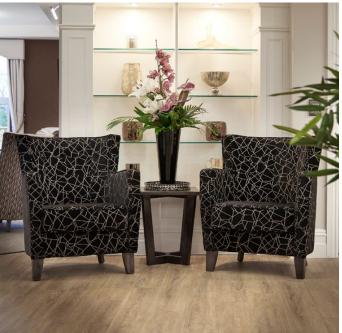

Teal were appointed as preferred supplier for all three schemes, for the provision of full FF&E, including specialist interior design, manufacture, supply and installation of furniture, soft furnishings, curtains and decorative accessories including wall art and mirrors in respect of the reception areas, corridors, cinema room, café/restaurant, residents' bar, bedroom suites, hair salon and communal areas.

From communal living areas to residents' private suites every detail has been carefully planned as part of the project management service provided by Teal's interior specialist, helping to create stunning spaces that place safety, comfort and style at the heart of the design.

Athena chose quality, high-end fixtures and furnishings throughout, matching perfectly with Teal's expertise in manufacturing high-end 'fit for purpose' furniture. Beautiful fabrics chosen by Athena helped create a bespoke, stylish and fresh new look from the outset. According to Teal LIVING National Sales Manager Sara-Jane Farrow "healthcare appropriate fabrics with in-built anti-microbial technology ensure furniture is quick and easy to clean".