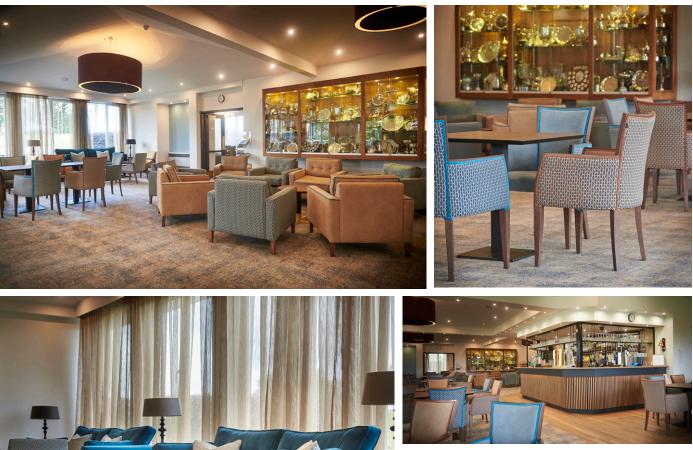

The clubhouse has an open and spacious wrap-around bar and lounge area, with hospitality furniture provided throughout by Teal Living helping to create a bright, open and spacious seating area. Soft, indulgent armchairs and well-proportioned sofas in a range of tactile fabrics help set the tone, where players and their guests can relax, whilst sampling some of the fine local cask ales, wine and guest beers.

Teal's contemporary furniture ranges work in harmony with the colour scheme to create a stylish and interesting communal space. Beautiful, durable fabrics were chosen throughout for this busy club house, with bold accents of upholstery piping set against a warm neutral backdrop.