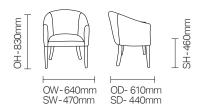

# Valentino/TSVA01

Valentino is at home in any location; a compact and stylish seating option that can bring a touch of glamour to your room.



### **Standard Features**

- Valentino tub chair
- Comfortable fixed waterfall seat
- Elegant tapered leg
- Quality, solid Birch frame construction

#### **Optional Features**

\_

- 2 Seater sofa option TSVA02
- Wood stain options

# DIMENSIONS



## **FINISH OPTIONS**

#### Leg stain options:

| Shadow Beech | Beech | Strata Oak | Pippy Oak | Walnut | Armati | Wenge | Black | White | Grey |
|--------------|-------|------------|-----------|--------|--------|-------|-------|-------|------|