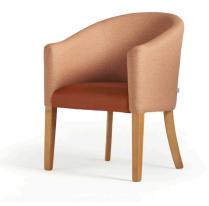

# Valentino/TSVA01

Valentino is at home in any location; a compact and stylish seating option that can bring a touch of glamour to your room.

### **Standard Features**

- Valentino tub chair
- Comfortable fixed waterfall seat
- Elegant tapered leg
- Quality, solid Birch frame construction