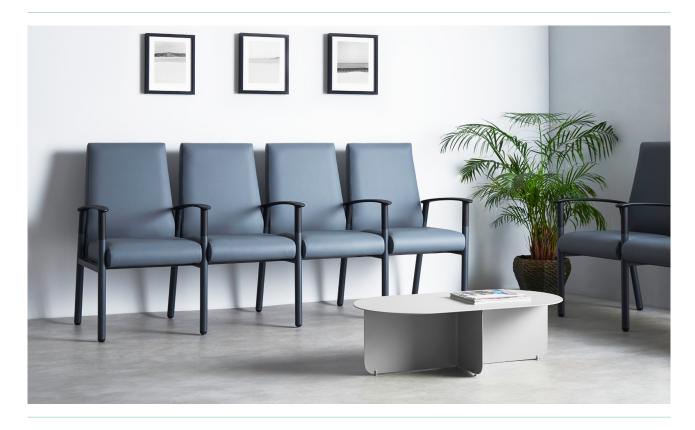

teal Tolero Beam

RSTL-SSS, RSTL-SSSS, RSTL-ASSA, RSTL-ASSSA, RSTL-ASASA, RSTL-ASASASA, RSTL-4SEIA

The perfect accompaniment for public waiting and outpatient areas, Tolero beam seating with slim, ergonomically designed posture back is designed for use in hospital and healthcare environments.

#### **Standard Features**

- Strong, durable high grade steel frame creates a modern aesthetic
- Modern, slim profile with contoured back mimics curvature of spine for constant support
- Elegant moulded black plastic arms with integral anti-bacterial technology
- Sacral gap as standard for cleaning / infection management
- Easy rise arms assist sit-tostand movement
- Robust and resilient to commonly used healthcare cleaning systems
- Maximum user weight: 160kg (25st)
- Black arms as standard