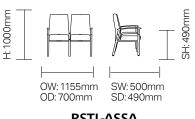

cs curvature of spine for constant support
- Elegant moulded black plastic arms with integral anti-bacterial technology
- Sacral gap as standard for cleaning / infection management
- Easy rise arms assist sit-tostand movement
- Robust and resilient to commonly used healthcare cleaning systems
- Maximum user weight: 160kg (25st)
- Black arms as standard

#### **Optional Features**

- Available with end arms, end and intermediate arms, or without arms
- Frame colour options

Strong, durable high grade tubular metal frame with anti-bacterial easy clean coated finish for infection management. Choose from 2-4 seats, with end and intermediate arm options.

## **Technical Information**

#### **Dimensions:**



**RSTL-SS**2 Seater Beam



**RSTL-SSS**3 Seater Beam



**RSTL-SSSS**4 Seater Beam





#### **RSTL-ASSA**

2 Seater Beam with End Arms



3 Seater Beam with End Arms



#### **RSTL-ASSSSA**

4 Seater Beam with End Arms



#### **RSTL-ASASA**

2 Seater Beam with Intermediate Arms & End Arms



#### **RSTL-ASASASA**

3 Seater Beam with Intermediate Arms & End Arms



#### **RSTL-4SEIA**

4 Seater Beam with Intermediate Arms & End Arms

## Finish Options

Frame colour options:



Colour Disclaimer: Printed images and digital images may appear differently to the final finish.

Upholstery Selections can be found Here

teal Tolero Beam



### 3 R's

Teal is committed to continually improving the sustainability of all environmental aspects within our business.

To meet both international standards and our own environmental targets we apply the three R's principle

# Reduce, Reuse