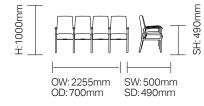

#### **RSTL-ASSSSA**

4 Seater Beam with End Arms

#### **RSTL-4SEIA**

4 Seater Beam with Intermediate Arms & End Arms