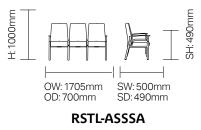

#### **RSTL-ASASA**

2 Seater Beam with Intermediate Arms & End Arms

#### **RSTL-ASASASA**

3 Seater Beam with Intermediate Arms & End Arms