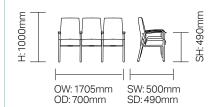

#### **RSTL-ASASA**

2 Seater Beam with Intermediate Arms & End Arms

#### **RSTL-ASASASA**

3 Seater Beam with Intermediate Arms & End Arms