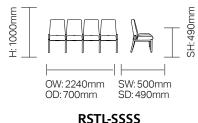

#### **Dimensions:**

**RSTL-SS**2 Seater Beam

**RSTL-SSS**3 Seater Beam

**RSTL-SSSS**4 Seater Beam