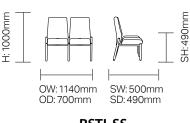

#### **Dimensions:**

**RSTL-SS**2 Seater Beam

**RSTL-SSS**3 Seater Beam

**RSTL-SSSS**4 Seater Beam