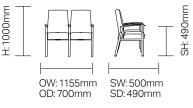

#### **Dimensions:**

**RSTL-SS**2 Seater Beam

**RSTL-SSS**3 Seater Beam

**RSTL-SSSS**4 Seater Beam