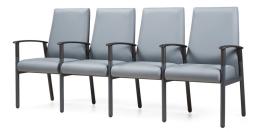

teal Tolero Beam

RSTL-SSS, RSTL-SSSS, RSTL-ASSA, RSTL-ASSSA, RSTL-ASASA, RSTL-ASASASA, RSTL-4SEIA

The perfect accompaniment for public waiting and outpatient areas, Tolero beam seating with slim, ergonomically designed posture back is designed for use in hospital and healthcare environments.

#### **Standard Features**

- Strong, durable high grade steel frame creates a modern aesthetic
- Modern, slim profile with contoured back mimics curvature of spine for constant support
- Elegant moulded black plastic arms with integral anti-bacterial technology
- Sacral gap as standard for cleaning / infection management
- Easy rise arms assist sit-tostand movement
- Robust and resilient to commonly used healthcare cleaning systems
- Maximum user weight: 160kg (25st)
- Black arms as standard

#### **Optional Features**

- Available with end arms, end and intermediate arms, or without arms
- Frame colour options

Strong, durable high grade tubular metal frame with anti-bacterial easy clean coated finish for infection management. Choose from 2-4 seats, with end and intermediate arm options.