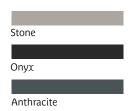

## Finish Options

Frame colour options:

Colour Disclaimer: Printed images and digital images may appear differently to the final finish.

Upholstery Selections can be found Here

teal Tolero Beam