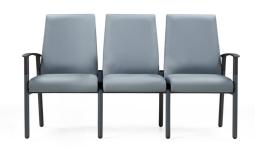

teal Tolero Beam

RSTL-SSS, RSTL-SSSS, RSTL-ASSA, RSTL-ASSSA, RSTL-ASASA, RSTL-ASASASA, RSTL-4SEIA

The perfect accompaniment for public waiting and outpatient areas, Tolero beam seating with slim, ergonomically designed posture back is designed for use in hospital and healthcare environments.