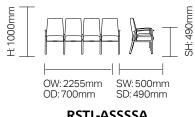

#### **RSTL-ASSSSA**

4 Seater Beam with End Arms

#### **RSTL-4SEIA**

4 Seater Beam with Intermediate Arms & End Arms