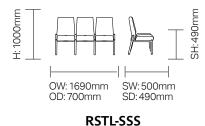

#### **Dimensions:**

**RSTL-SS**2 Seater Beam

**RSTL-SSS**3 Seater Beam

**RSTL-SSSS**4 Seater Beam