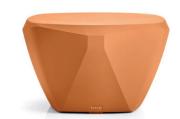

### Roku® Table / TARK21

An innovative, hexagonal, rotationally moulded table with complete antiligature, concealment free design.

Robust, weighted and durable for multi-environment use, both indoor and outdoor, including high security.

#### **Standard Features**

- Durable, one piece moulded polyethylene table with UV stabiliser for indoor or outdoor use
- Rounded corners, difficult to pick up and grasp, maximising safety and minimising misuse
- Hexagonal shape offers complete anti-ligature and concealment free design
- Excellent impact strength and chemical resistance