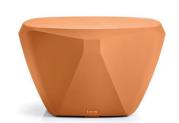

## Roku® Table /TARK21

An innovative, hexagonal, rotationally moulded table with complete antiligature, concealment free design.

Robust, weighted and durable for multi-environment use, both indoor and outdoor, including high security.

#### **Standard Features**

- Durable, one piece moulded polyethylene table with UV stabiliser for indoor or outdoor use
- Rounded corners, difficult to pick up and grasp, maximising safety and minimising misuse
- Hexagonal shape offers complete anti-ligature and concealment free design
- Excellent impact strength and chemical resistance