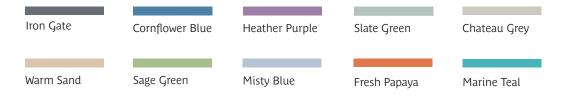

# Finish Options

#### Optional Features

- Additional weighting 50kg & 70kg
- Colour options
- Matching table option (TARK21)
- Seat pad (TSRK22) / seat pad and back pad (TSRK25)
- Fully upholstered (TSRK23)