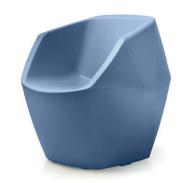

## Roku® / TSRK21, TSRK22, TSRK23, TSRK25

An innovative, hexagonal, rotationally moulded chair with complete antiligature, concealment free design.

Robust, weighted and durable for multienvironment use, both indoor and outdoor,including high security.

#### **Standard Features**

- Durable, one piece moulded polyethylene chair with UV stabiliser for indoor or outdoor use
- Standard weighting 30kg
- Rounded corners, diffcult to pick up and grasp, maximising safety and minimising misuse
- Self-righting assist
- Hexagonal shape offers complete anti-ligature and concealment free design
- Excellent impact strength and chemical resistance