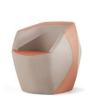

## Roku® / TSRK21, TSRK22, TSRK23, TSRK25

An innovative, hexagonal, rotationally moulded chair with complete antiligature, concealment free design.

Robust, weighted and durable for multienvironment use, both indoor and outdoor,including high security.

#### **Standard Features**

- Durable, one piece moulded polyethylene chair with UV stabiliser for indoor or outdoor use
- Standard weighting 30kg
- Rounded corners, diffcult to pick up and grasp, maximising safety and minimising misuse
- Self-righting assist
- Hexagonal shape offers complete anti-ligature and concealment free design
- Excellent impact strength and chemical resistance