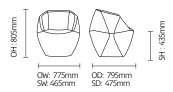

nt use, both indoor and outdoor,including high security.

Designed by Ben Grafton.





#### **Standard Features**

- Durable, one piece moulded polyethylene chair with UV stabiliser for indoor or outdoor use
- Standard weighting 30kg
- Rounded corners, diffcult to pick up and grasp, maximising safety and minimising misuse
- Self-righting assist
- Hexagonal shape offers complete anti-ligature and concealment free design
- Excellent impact strength and chemical resistance

#### Optional Features

- Additional weighting 50kg & 70kg
- Colour options
- Matching table option (TARK21)
- Seat pad (TSRK22) / seat pad and back pad (TSRK25)
- Fully upholstered (TSRK23)

#### **Testing**

- BS EN 16139:2013 strength & stability; severe contract use
- BS5852 Clause12 IS5 (crib 5)

### **Dimensions**



# Finish Options