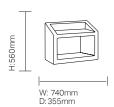

extremely durable one-piece rotationally moulded collection for challenging environments.



#### **Standard Features**

- Smooth, high impact polyethylene, continuously moulded for maximum durability
- Stain-resistant, seamless and easy to clean for longevity and easy maintenance
- Bedside locker has integrated rails to keep items secure
- Fit flush to walls
- Smooth, round profile edges ensure enhanced safety and security
- 100% Recyclable material

#### **Optional Features**

- Iron Gate finish as standard (additional colour options available Cornflower Blue, Heather Purple, Slate Green, Chateau Grey, Warm Sand, Sage Green & Misty Blue). Minimum order quantities apply on non-standard colours.
- Floor fixing brackets
- Filler plastic strip available for wall fixing

### **Dimensions**



## Finish Options



\*Iron Gate finish is standard on selected products: Roku® Emi, Roku® Kimi Chairs, Roku® Oyster Tables, Roku® Marna Chairs, Roku® Bedroom Furniture - RKBD01, RKBD02, RKBS01, RKWU01, RKWU02, RKDK01.

 $\label{eq:minimum} \mbox{Minimum order quantities apply on non-standard colours. MOQ of 5 units per finish ordered.}$