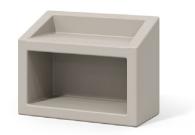

# Roku® Two shelf wall mount unit

RKWU01

Roku® Bedroom is a secure, extremely durable one-piece rotationally moulded collection for challenging environments.

#### **Standard Features**

- Smooth, high impact polyethylene, continuously moulded for maximum durability
- Stain-resistant, seamless and easy to clean for longevity and easy maintenance
- Bedside locker has integrated rails to keep items secure
- Fit flush to walls
- Smooth, round profile edges ensure enhanced safety and security
- 100% Recyclable material