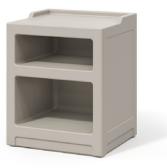

## Roku<sup>®</sup> Bedside Cabinet / RKBS01

Roku<sup>®</sup> Bedroom is a secure, extremely durable one-piece rotationally moulded collection for challenging environments.

#### Standard Features

- Smooth, high impact polyethylene, continuously moulded for maximum durability
- Stain-resistant, seamless and easy to clean for longevity and easy maintenance
- Bedside locker has integrated rails to keep items secure
- Bed and cabinet sides fit flush to walls
- Smooth, round profile edges ensure enhanced safety and security
- 100% Recyclable material