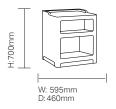

ble one-piece rotationally moulded collection for challenging environments.

### **Optional Features**

- Iron Gate finish as standard (additional colour options available - Cornflower Blue, Heather Purple, Slate Green, Chateau Grey, Warm Sand, Sage Green & Misty Blue). Minimum order quantities apply on non-standard colours.
  - Floor fixing brackets
  - Filler plastic strip available for wall fixing

#### Standard Features

- Smooth, high impact polyethylene, continuously moulded for maximum durability
- Stain-resistant, seamless and easy to clean for longevity and easy maintenance
- Bedside locker has integrated rails to keep items secure
- Bed and cabinet sides fit flush to walls
- Smooth, round profile edges ensure enhanced safety and security
- 100% Recyclable material

# Dimensions



### **Finish Options**



\*Iron Gate finish is standard on selected products: Roku<sup>®</sup> Emi, Roku<sup>®</sup> Kimi Chairs, Roku<sup>®</sup> Oyster Tables, Roku<sup>®</sup> Marna Chairs, Roku<sup>®</sup> Bedroom Furniture - RKBD01, RKBD02, RKBS01, RKWU01, RKWU02, RKDK01.

Minimum order quantities apply on non-standard colours. MOQ of 5 units per finish ordered.