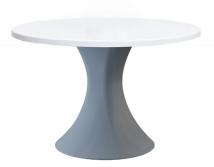

### Roku® Oyster 1220mm Table / RKTA02

Roku<sup>®</sup> Bedroom is a secure, extremely durable one-piece rotationally moulded collection for challenging environments.

#### Standard Features

- Smooth, high impact polyethylene, continuously moulded for maximum durability
- Stain-resistant, seamless and easy to clean for longevity and easy maintenance
- Smooth, round profile edges ensure enhanced safety and security
- Weighting options
- Extremely robust, heavy duty construction