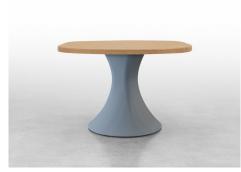

#### **Optional Features**

- Chateau Grey finish as standard (additional colour options available - Cornflower Blue, Heather Purple, Slate Green, Iron Gate, Warm Sand, Sage Green & Misty Blue). Minimum order quantities apply on non-standard colours.
- Floor fixing brackets
- Weighting options
- Round or Soft Square Top

## **Finish Options**