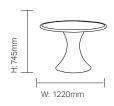

Standard Features

- Smooth, high impact polyethylene, continuously moulded for maximum durability
- Stain-resistant, seamless and easy to clean for longevity and easy maintenance
- Smooth, round profile edges ensure enhanced safety and security
- Weighting options
- Extremely robust, heavy duty construction

- Table frame features heavy duty metal to metal mechanical connections
- Security screws
- Pick-resistant polyurethane
- 100% Recyclable material

#### **Optional Features**

- Chateau Grey finish as standard (additional colour options available - Cornflower Blue, Heather Purple, Slate Green, Iron Gate, Warm Sand, Sage Green & Misty Blue). Minimum order quantities apply on non-standard colours.
- Floor fixing brackets
- Weighting options
- Round or Soft Square Top

# **Dimensions**



Weight: 38Kg



Soft Square Top option shown above

## **Finish Options**

#### **Colour Options:**