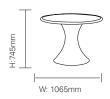

andard Features

- Smooth, high impact polyethylene, continuously moulded for maximum durability
- Stain-resistant, seamless and easy to clean for longevity and easy maintenance
- Smooth, round profile edges ensure enhanced safety and security
- Weighting options
- Extremely robust, heavy duty construction

- Table frame features heavy duty metal to metal mechanical connections
- Security screws
- Pick-resistant polyurethane
- 100% Recyclable material

#### **Optional Features**

- Chateau Grey finish as standard (additional colour options available - Cornflower Blue, Heather Purple, Slate Green, Iron Gate, Warm Sand, Sage Green & Misty Blue). Minimum order quantities apply on non-standard colours.
- Floor fixing brackets
- Weighting options
- Round or Soft Square Top

### **Dimensions**



Weight: 31Kg



Soft Square Top option shown above

## Finish Options

#### **Colour Options:**