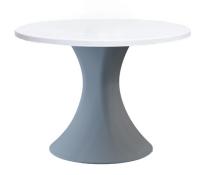

## Roku® Oyster 1065mm Table / RKTA01

Roku<sup>®</sup> Bedroom is a secure, extremely durable one-piece rotationally moulded collection for challenging environments.

### **Dimensions**

Weight: 31Kg

Soft Square Top option shown above