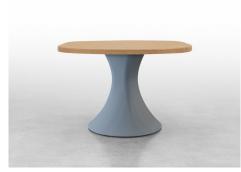

## Roku® Oyster 1065mm Table / RKTA01

Roku<sup>®</sup> Bedroom is a secure, extremely durable one-piece rotationally moulded collection for challenging environments.

#### **Optional Features**

- Chateau Grey finish as standard (additional colour options available - Cornflower Blue, Heather Purple, Slate Green, Iron Gate, Warm Sand, Sage Green & Misty Blue). Minimum order quantities apply on non-standard colours.
- Floor fixing brackets
- Weighting options
- Round or Soft Square Top

### **Dimensions**

Weight: 31Kg

Soft Square Top option shown above