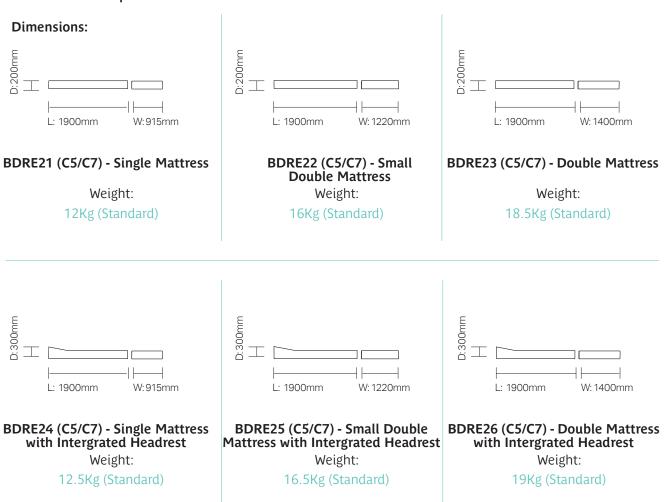

# BDRE21 BDRE22 BDRE23 BDRE24

BDRE25 BDRE26

Revival Plus is a PU welded mattress, fully welded seams prevent fluid ingress.

Add C5 or C7 at the end of the code to specify crib 5 or crib 7 fabrics.

#### **Optional Features**

Available in Single, Small Double & Double Sizing