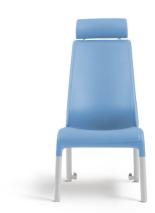

# Salus/pssa01

Salus is an innovative, ergonomically

designed patient chair, providing continuous postural support with Medipur™ anti-microbial surfaces.

Design by Tim Wallace

#### **Standard Features**

- Integral skin Medipur™ with soft compressible centre and an outer impermeable surface.
- Housekeeping wheels as standard
- No stitiching and smooth underside assist in infection control
- Contoured seat/back replicate the shape of the body, compressing to offer continuous postural support.
- Pressure relieving seat with sprung internal frame relieves pressure on the sacral area.
- 160kg maximum load