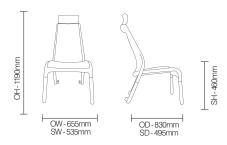

# Salus/pssa01

Salus is an innovative, ergonomically

designed patient chair, providing continuous postural support with Medipur™ anti-microbial surfaces.



Design by Tim Wallace

#### **Standard Features**

- Integral skin Medipur™ with soft compressible centre and an outer impermeable surface.
- Housekeeping wheels as standard
- No stitiching and smooth underside assist in infection control
- Contoured seat/back replicate the shape of the body, compressing to offer continuous postural support.
- Pressure relieving seat with sprung internal frame relieves pressure on the sacral area.
- 160kg maximum load

#### **Optional Features**

- Height adjustment glides and/or wheels
- Additional high risk pressure relief cushion

#### Performance Standards

BS EN15373:2007

### **DIMENSIONS**



## **FINISH OPTIONS**

### **Colour options**

- Blue
- Navy
- Mint
- Mulberry