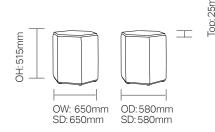

## **Technical Information**

TAPO06X - Coffee Table

Weight:

17Kg (Standard)

TAPO07X - Tall Table

Weight:

20Kg (Standard)