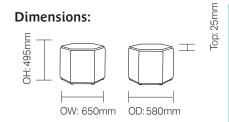

## **Technical Information**

TAPO06X - Coffee Table

Weight:

17Kg (Standard)

TAPO07X - Tall Table

Weight:

20Kg (Standard)