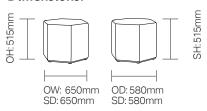

# **Technical Information**

## **Dimensions:**

## SSPO01X - Stool

Weight:

13Kg (Standard)