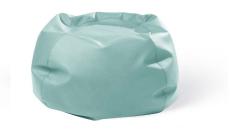

#### FSFX15

Flex lightweight bean bag is extremely versatile, with soft block foam units which are easily arranged to suit any area.

#### **Dimensions:**

**FSFX15** Bean Bag teal