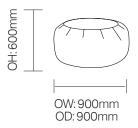

#### FSFX15

Flex lightweight bean bag is extremely versatile, with soft block foam units which are easily arranged to suit any area.



#### **Standard Features**

#### **Optional Features**

- Lightweight soft bean bag
- Fully sewn (no zip)

- Fabric Options

## Technical Information

#### **Dimensions:**



**FSFX15** Bean Bag teal

#### 3 R's

Teal is committed to continually improving the sustainability of all environmental aspects within our business.

To meet both international standards and our own environmental targets we apply the three R's principle

# Reduce, Reuse and Recycle.

Whilst recycling is the element which receives the most exposure it is actually the last option available and should never be the prime target in anyone's battle to reduce waste.

It is our duty as individuals and as a company to initially attempt to Reduce usage. Then we should look to Reuse wherever possible and finally, only after these two processes have been exhausted, should we consider Recycling.



Life cycle understanding



Waste elimination



Recycled content innovation



End of life solutions