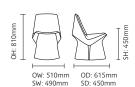

n, meeting & visiting rooms, activity, high security and outdoor use.





Designed by Ben Grafton.

#### **Standard Features**

- Durable, one piece moulded polyethylene chair with UV stabiliser for indoor or outdoor use
- Standard weighting 20kg
- Rounded corners, diffcult to pick up and grasp, maximising safety and minimising misuse
- Compact footprint ensures chair easily passes through a doorway or tucks under a desk or dining table

#### **Optional Features**

- Weighting options up to 60kg 6 core colour options
- 3 non-stocked colour options (subject to minimum order quantity)
- Roku Keata with; Seat pad (DCRK02), back pad (DCKR03), seat pad and back pad (DCKR04)

#### **Testing**

 All moulded Roku® products are compliant with UL94 HB standard for flammability.

## **DIMENSIONS**



## **FINISH OPTIONS**

Core Colours:



Non-stock Colours: