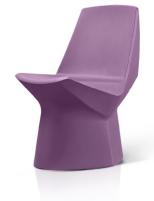

## Roku® Keata / DCRK01/ DCRK02/ DCRK03/ DCRK04

A versatile, multi-environment chair designed for dining, bedroom, reception, meeting & visiting rooms, activity, high security and outdoor use.

Designed by Ben Grafton.

#### **Standard Features**

- Durable, one piece moulded polyethylene chair with UV stabiliser for indoor or outdoor use
- Standard weighting 20kg
- Rounded corners, diffcult to pick up and grasp, maximising safety and minimising misuse
- Compact footprint ensures chair easily passes through a doorway or tucks under a desk or dining table