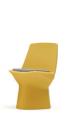

## Roku® Keata / DCRK01/ DCRK02/ DCRK03/ DCRK04

A versatile, multi-environment chair designed for dining, bedroom, reception, meeting & visiting rooms, activity, high security and outdoor use.

Designed by Ben Grafton.

#### **Standard Features**

- Durable, one piece moulded polyethylene chair with UV stabiliser for indoor or outdoor use
- Standard weighting 20kg
- Rounded corners, diffcult to pick up and grasp, maximising safety and minimising misuse
- Compact footprint ensures chair easily passes through a doorway or tucks under a desk or dining table