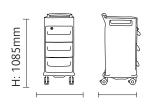

BLAF54

Designed using world leading technology Affiniti is an innovative, one piece moulded bedside locker for the modern care facility, with unique infection control features.



#### Standard Features

- Large Top drawer, Middle drawer & Lower drawer
- Moulded wipe-clean anti-bacterial surfaces help reduce HCAIs
- Able to withstand Hypochloride solution and tolerate Hydrogen Peroxide Vapourisation
- Easily moveable with modern 100mm castors
- Key lock as standard on top drawer
- Durable with smooth rounded corners
- Towel rail / push bar for manoeuvrability

#### **Optional Features**

- Lock options (locks are only an option on the top drawers): key lock, Digilock
- Patient valuables drawer (BLAF26)
- Drawer colour options

#### Patient Valuables drawer (BLAF26)



### **Dimensions**



W: 520mm D: 585mm

## **Finish Options**