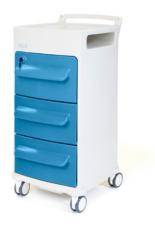

## **Affiniti**

Bedside locker (Large Top drawer, Middle drawer & Lower drawer)

#### BLAF54

Designed using world leading technology Affiniti is an innovative, one piece moulded bedside locker for the modern care facility, with unique infection control features.

#### Standard Features

- Large Top drawer, Middle drawer & Lower drawer
- Moulded wipe-clean anti-bacterial surfaces help reduce HCAIs
- Able to withstand Hypochloride solution and tolerate Hydrogen Peroxide Vapourisation
- Easily moveable with modern 100mm castors
- Key lock as standard on top drawer
- Durable with smooth rounded corners
- Towel rail / push bar for manoeuvrability