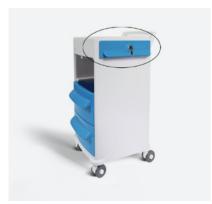

#### **Optional Features**

- Lock options (locks are only an option on the top drawers): key lock, Digilock
- Patient valuables drawer (BLAF26)
- Drawer colour options

#### Patient Valuables drawer (BLAF26)