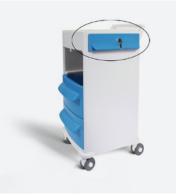

# teal

## Affiniti Bedside locker (Large Top drawer and Middle drawer)

### BLAF53

Designed using world leading technology Affiniti is an innovative, one piece moulded bedside locker for the modern care facility, with unique infection control features.

#### **Optional Features**

- Lock options (locks are only an option on the top drawers): key lock, Digilock
- Patient valuables drawer (BLAF26)
- Drawer colour options

#### Patient Valuables drawer (BLAF26)



#### **Standard Features**

- Large Top drawer and Middle drawer
- Moulded wipe-clean anti-bacterial surfaces help reduce HCAIs
- Able to withstand Hypochloride solution and tolerate Hydrogen Peroxide Vapourisation
- Easily moveable with modern 100mm castors
- Key lock as standard on top drawer
- Durable with smooth rounded corners
- Towel rail / push bar for manoeuvrability
- Lower shelf for bags or shoes

## **Dimensions**



## **Finish Options**