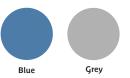

## **Finish Options**

#### **Optional Features**

- Lock options (locks are only an option on the top drawers): key lock, Digilock
- Patient valuables drawer (BLAF26)
- Drawer colour options