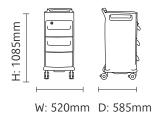

g world leading technology Affiniti is an innovative, one piece moulded bedside locker for the modern care facility, with unique infection control features.

#### **Optional Features**

- Lock options (locks are only an option on the top drawers): key lock, Digilock
- Patient valuables drawer (BLAF26)
- Drawer colour options

#### Patient Valuables drawer (BLAF26)



#### **Standard Features**

- Large Top drawer and Middle drawer
- Moulded wipe-clean anti-bacterial surfaces help reduce HCAIs
- Able to withstand Hypochloride solution and tolerate Hydrogen Peroxide Vapourisation
- Easily moveable with modern 100mm castors
- Key lock as standard on top drawer
- Durable with smooth rounded corners
- Towel rail / push bar for manoeuvrability
- Lower shelf for bags or shoes

## **Dimensions**



## **Finish Options**