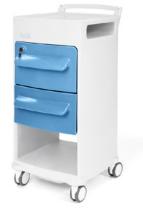

## Affiniti Bedside locker (Large Top drawer and Middle drawer)

### BLAF53

Designed using world leading technology Affiniti is an innovative, one piece moulded bedside locker for the modern care facility, with unique infection control features.

#### **Standard Features**

- Large Top drawer and Middle drawer
- Moulded wipe-clean anti-bacterial surfaces help reduce HCAIs
- Able to withstand Hypochloride solution and tolerate Hydrogen Peroxide Vapourisation
- Easily moveable with modern 100mm castors
- Key lock as standard on top drawer
- Durable with smooth rounded corners
- Towel rail / push bar for manoeuvrability
- Lower shelf for bags or shoes