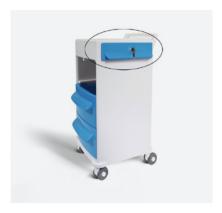

AF52

Designed using world leading technology Affiniti is an innovative, one piece moulded bedside locker for the modern care facility, with unique infection control features.



#### **Standard Features**

- Twin top drawers, Middle drawer & Lower drawer
- Moulded wipe-clean anti-bacterial surfaces help reduce HCAIs
- Able to withstand Hypochloride solution and tolerate Hydrogen Peroxide Vapourisation
- Easily moveable with modern 100mm castors
- Key lock as standard on top drawer
- Space for patient valuables
- Durable with smooth rounded corners
- Towel rail / push bar for manoeuvrability

#### **Optional Features**

- Lock options (locks are only an option on the top drawers): key lock
- Patient valuables drawer (BLAF26)
- Drawer colour options

#### Patient Valuables drawer (BLAF26)



## **Dimensions**



W: 520mm D: 585mm

# Finish Options