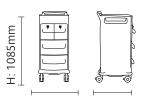

world leading technology Affiniti is an innovative, one piece moulded bedside locker for the modern care facility, with unique infection control features.



#### **Standard Features**

- Twin top drawers, Middle drawer & Lower drawer
- Moulded wipe-clean anti-bacterial surfaces help reduce HCAIs
- Able to withstand Hypochloride solution and tolerate Hydrogen Peroxide Vapourisation
- Easily moveable with modern 100mm castors
- Key lock as standard on top drawer
- Space for patient valuables
- Durable with smooth rounded corners
- Towel rail / push bar for manoeuvrability

#### **Optional Features**

- Lock options (locks are only an option on the top drawers): key lock
- Patient valuables drawer (BLAF26)
- Drawer colour options

#### Patient Valuables drawer (BLAF26)



## **Dimensions**



W: 520mm D: 585mm

# Finish Options