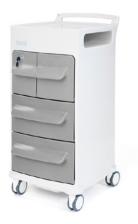

# teal

**Affiniti** Bedside locker (Twin top drawers, Middle drawer & Lower drawer)

### BLAF52

Designed using world leading technology Affiniti is an innovative, one piece moulded bedside locker for the modern care facility, with unique infection control features.

#### **Standard Features**

- Twin top drawers, Middle drawer & Lower drawer
- Moulded wipe-clean anti-bacterial surfaces help reduce HCAIs
- Able to withstand Hypochloride solution and tolerate Hydrogen Peroxide Vapourisation
- Easily moveable with modern 100mm castors
- Key lock as standard on top drawer
- Space for patient valuables
- Durable with smooth rounded corners
- Towel rail / push bar for manoeuvrability