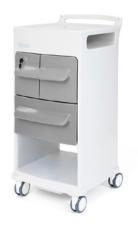

# teal

**Affiniti** Bedside locker (twin top drawers and middle drawer)

#### BLAF51

Designed using world leading technology Affiniti is an innovative, one piece moulded bedside locker for the modern care facility, with unique infection control features.

#### **Standard Features**

- Bedside locker with twin top drawers & middle drawer
- Moulded wipe-clean anti-bacterial surfaces help reduce HCAIs
- Able to withstand Hypochloride solution and tolerate Hydrogen Peroxide Vapourisation
- Easily moveable with modern 100mm castors
- Key lock as standard on top drawer
- Space for patient valuables
- Durable with smooth rounded corners
- Towel rail / push bar for manoeuvrability
- Lower shelf for bags or shoes