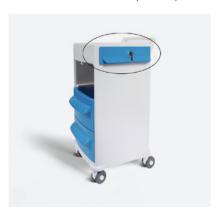

#### **Optional Features**

- Lock options (locks are only an option on the top drawers): key lock
- Patient valuables drawer (BLAF26)
- Drawer colour options

#### Patient Valuables drawer (BLAF26)