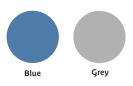

e moulded bedside locker for the modern care facility, with unique infection control features.



#### **Standard Features**

- Bedside locker with twin top drawers & middle drawer
- Moulded wipe-clean anti-bacterial surfaces help reduce HCAIs
- Able to withstand Hypochloride solution and tolerate Hydrogen Peroxide Vapourisation
- Easily moveable with modern 100mm castors
- Key lock as standard on top drawer
- Space for patient valuables
- Durable with smooth rounded corners
- Towel rail / push bar for manoeuvrability
- Lower shelf for bags or shoes

#### **Optional Features**

- Lock options (locks are only an option on the top drawers): key lock
- Patient valuables drawer (BLAF26)
- Drawer colour options

#### Patient Valuables drawer (BLAF26)



### **Dimensions**



## Finish Options