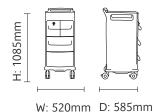

innovative, one piece moulded bedside locker for the modern care facility, with unique infection control features.



#### **Standard Features**

- Bedside locker with twin top drawers & middle drawer
- Moulded wipe-clean anti-bacterial surfaces help reduce HCAIs
- Able to withstand Hypochloride solution and tolerate Hydrogen Peroxide Vapourisation
- Easily moveable with modern 100mm castors
- Key lock as standard on top drawer
- Space for patient valuables
- Durable with smooth rounded corners
- Towel rail / push bar for manoeuvrability
- Lower shelf for bags or shoes

#### **Optional Features**

- Lock options (locks are only an option on the top drawers): key lock
- Patient valuables drawer (BLAF26)
- Drawer colour options

#### Patient Valuables drawer (BLAF26)



### **Dimensions**



## Finish Options