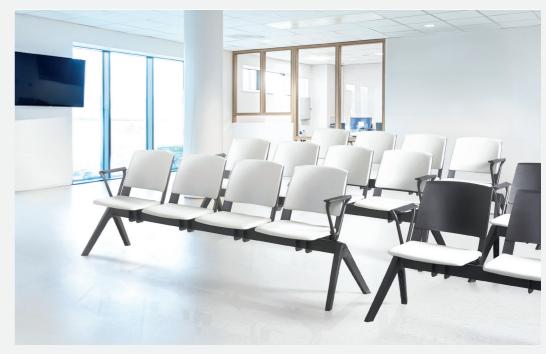

#### Beam

Frame colour options:

The perfect accompaniment for public waiting and outpatient areas, Tolero beam seating with slim, ergonomically designed posture back is designed for use in hospital and healthcare environments.

Strong, durable high grade tubular metal frame with anti-bacterial easy clean coated finish for infection management. Choose from 2-4 seats, with end and intermediate arm options.

**TOLERO / 4-SEATER BEAM** 