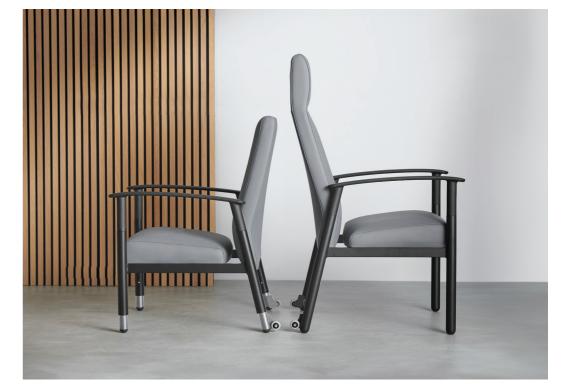

#### High Back Patient Chair

Frame colour options:

Tolero is a metal patient chair with full feature set, including removable seat, housekeeping wheels, height adjustable legs, slim contoured high back profile and infection management features. Designed for use in hospital and healthcare environments.

TOLERO / HIGH BACK PATIENT CHAIR

21

#### Drop Arm Patient Chair

Frame colour options:

Tolero is a metal patient chair with full feature set, including removable seat, Reflexion® high risk pressure relief seat, housekeeping wheels, height adjustable legs, slim contoured profile and infection management features. Designed for use in hospital and healthcare environments with drop arms for patient transfer.

TOLERO / HIGH BACK DROP ARM PATIENT CHAIR