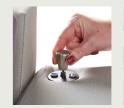

# Buddy

Attendant Chair Day Bed Buddy is designed for relaxation and for family sleepovers in patient rooms. Ideal for maternity, paediatrics and palliative care. Stylish contemporary design and easy to operate, Buddy extends to a 2-metre bed, with fully open head area and storage compartment with protective cover for pillows, blankets and other accessories.



BUDDY DAY BED / ATTENDANT CHAIR / DAY BED















# Moby

Sofa Bed

Moby can help make the most of your space. Designed to fit into a patient room and provide a sleepover option when opened, whilst still maintaining a small footprint when closed.

Moby is designed with space and style in mind and easily converts into a 2-metre bed, with a practical underbed storage box for pillows and blankets.



MOBY / SOFA BED











#### High Back Patient Chair

Frame colour options:



Tolero is a metal patient chair with full feature set, including removable seat, housekeeping wheels, height adjustable legs, slim contoured high back profile and infection management features. Designed for use in hospital and healthcare environments.









TOLERO / HIGH BACK PATIENT CHAIR

21

#### Drop Arm Patient Chair

Frame colour options:



Tolero is a metal patient chair with full feature set, including removable seat, Reflexion® high risk pressure relief seat, housekeeping wheels, height adjustable legs, slim contoured profile and infection management features. Designed for use in hospital and healthcare environments with drop arms for patient transfer.



TOLERO / HIGH BACK DROP ARM PATIENT CHAIR





#### Mid Back P