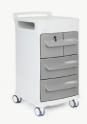

#### Moulded Locker

Drawer colour options:

Designed using world leading technology Affiniti is an innovative, one piece moulded bedside locker for the modern care facility, with unique infection control features. Moulded wipe clean anti-bacterial polyethylene surfaces help reduce HCAI's. Able to withstand hypochlorite solution and tolerate Hydrogen Peroxide vapourisation.

AFFINITI / MOULDED LOCKER

#### **Standard Features**

- Twin top drawers or full width medicine drawer which features stepped levels inside drawer for 500ml bottle
- Space for patient belongings
- Easy grip drawer handles
- Not handed can be used either side of a bed
- Liquid containment top

Electronic RFID Lock option