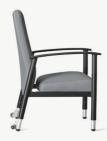

#### High Back Patient Chair

Frame colour options:

Tolero is a metal patient chair with full feature set, including removable seat, housekeeping wheels, height adjustable legs, slim contoured high back profile and infection management features. Designed for use in hospital and healthcare environments.

TOLERO / HIGH BACK PATIENT CHAIR

21