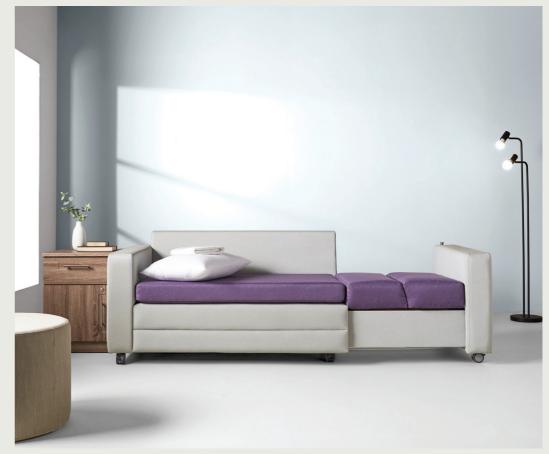

# Moby

Sofa Bed

Moby can help make the most of your space. Designed to fit into a patient room and provide a sleepover option when opened, whilst still maintaining a small footprint when closed.

Moby is designed with space and style in mind and easily converts into a 2-metre bed, with a practical underbed storage box for pillows and blankets.

MOBY / SOFA BED