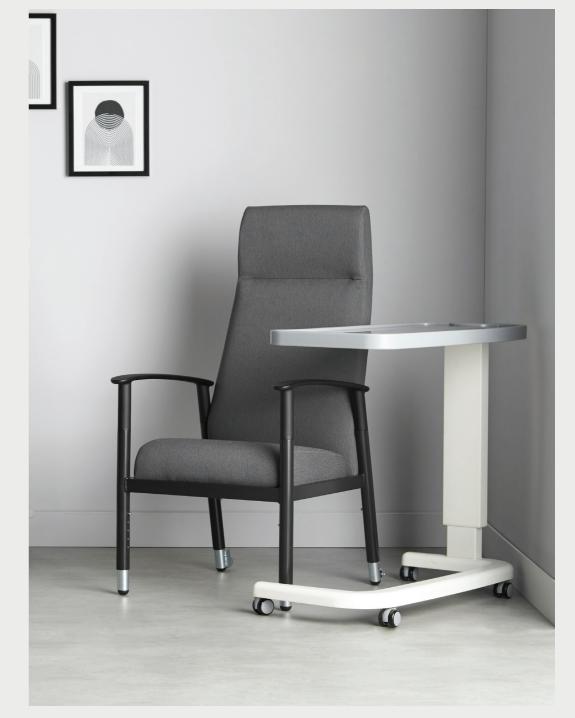

#### High Back Patient Chair

Frame colour options:

Tolero is a metal patient chair with full feature set, including removable seat, housekeeping wheels, height adjustable legs, slim contoured high back profile and infection management features. Designed for use in hospital and healthcare environments.

TOLERO / HIGH BACK PATIENT CHAIR

21