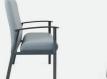

#### High Back Patient Chair

Frame colour options:

Tolero is a metal patient chair with full feature set, including removable seat, housekeeping wheels, height adjustable legs, slim contoured high back profile and infection management features. Designed for use in hospital and healthcare environments.

TOLERO / HIGH BACK PATIENT CHAIR

21