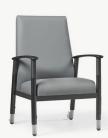

#### High Back Patient Chair

Frame colour options:

Tolero is a metal patient chair with full feature set, including removable seat, housekeeping wheels, height adjustable legs, slim contoured high back profile and infection management features. Designed for use in hospital and healthcare environments.

TOLERO / HIGH BACK PATIENT CHAIR

21