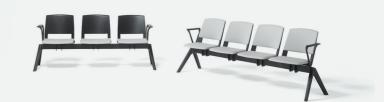

#### Beam

Frame colour options:

The perfect accompaniment for public waiting and outpatient areas, Tolero beam seating with slim, ergonomically designed posture back is designed for use in hospital and healthcare environments.

Strong, durable high grade tubular metal frame with anti-bacterial easy clean coated finish for infection management. Choose from 2-4 seats, with end and intermediate arm options.

**TOLERO / 4-SEATER BEAM** 

#### Bench

Frame colour options:

Tolero Bench is ideal for staff areas, public waiting and outpatient areas with slim, ergonomically designed posture back designed for use in hospital and healthcare environments.

Strong, durable high grade tubular metal frame with anti-bacterial easy clean coated finish for infection management. Choose from 2 or 3 seats, without arms or with end arm options.

TOLERO / BENCH