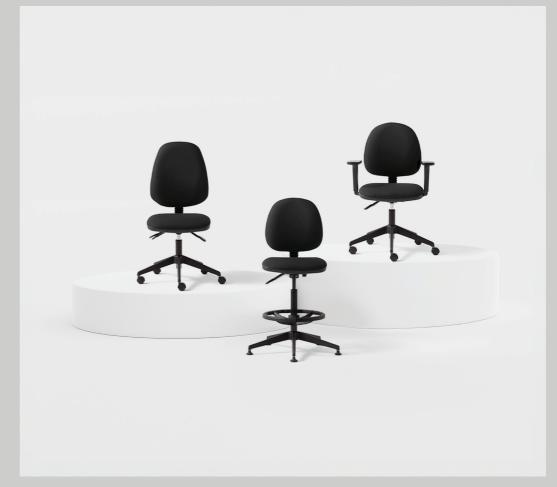

## Saturn

Office Chairs

Delivering the solution to support everyday work and wellbeing, Saturn is a new adaptable and functional range of office chairs.

Combining simple design with many ergonomic features usually associated with higher value task chairs, Saturn really has everything to achieve ultimate levels of comfort.

**SATURN** / OFFICE CHAIRS

Glide is a multi-purpose gas lift stool suitable for a variety of applications. Uncompromising strength and durability are the key drivers of this design, with a rise and separate tilt mechanism and easy clean vinyl for infection control.