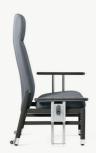

## **Nevis**

Patient Recliner

The latest addition to the Astra range, Nevis is a new manual recliner designed for use in hospital and healthcare environments, maintaining the perfect balance between modern aesthetic and ease of operation, with no compromise on comfort.

A hybrid recliner, Nevis can accommodate bariatric patients up to 220kg (35st/500lbs) and can also be used as a portering chair for patient transfer.

**NEVIS** / HYBRID RECLINER