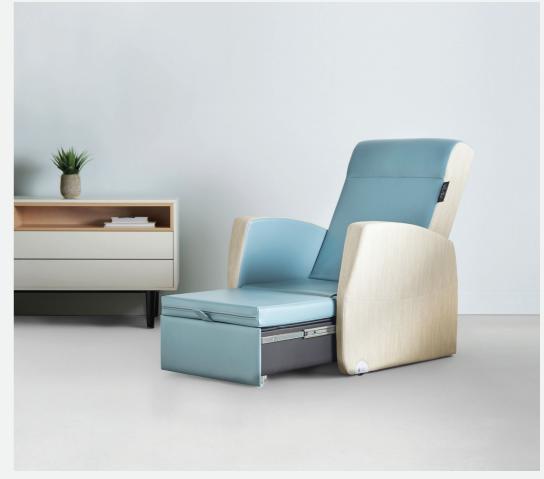

# Moby

Sofa Bed

Moby can help make the most of your space. Designed to fit into a patient room and provide a sleepover option when opened, whilst still maintaining a small footprint when closed.

Moby is designed with space and style in mind and easily converts into a 2-metre bed, with a practical underbed storage box for pillows and blankets.

MOBY / SOFA BED