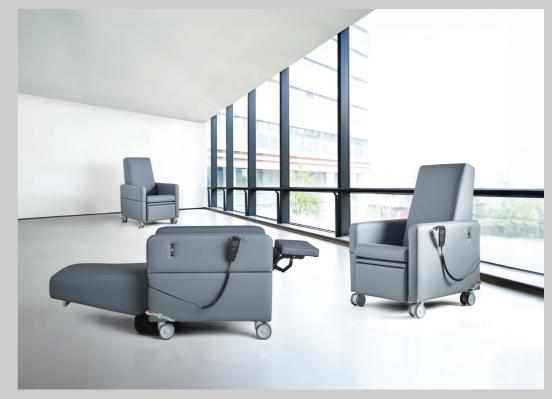

## **Astra Lunar**

Patient Recliner

Astra Lunar is a specialist Electric Reclining Patient Chair for multiple healthcare settings including ICU, Neurology, Oncology, Maternity and Patient bedrooms.

With a high specification as standard Lunar can be customised from a suite of options, including emergency back release.

Dual motor controls allow independent control of the back and leg rest for personalised comfort.

**ASTRA LUNAR / SPECIALIST RECLINER** 