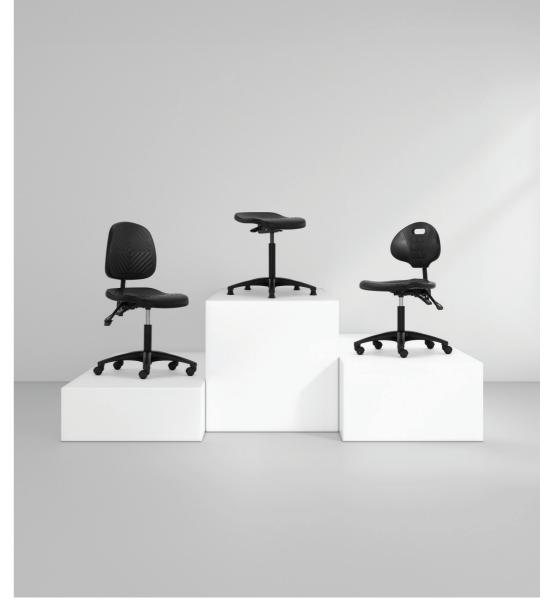

## Harlen

Multi-purpose Seating With uncompromising strength and durability as the key drivers of its design Harlen features black polyurethane seat and back, gas lift and optional castors for hard or soft floor coverings.

Suitable for a wide range of environments Harlen is available in a range of stools, multi-purpose chairs and height adjustable draughtsman stools.

HARLEN / MULTI-PURPOSE SEATING