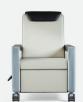

## **Nevis**

Patient Recliner

The latest addition to the Astra range, Nevis is a new manual recliner designed for use in hospital and healthcare environments, maintaining the perfect balance between modern aesthetic and ease of operation, with no compromise on comfort.

A hybrid recliner, Nevis can accommodate bariatric patients up to 220kg (35st/500lbs) and can also be used as a portering chair for patient transfer.

**NEVIS** / HYBRID RECLINER