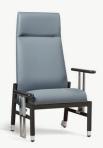

## **Nevis**

Patient Recliner

The latest addition to the Astra range, Nevis is a new manual recliner designed for use in hospital and healthcare environments, maintaining the perfect balance between modern aesthetic and ease of operation, with no compromise on comfort.

A hybrid recliner, Nevis can accommodate bariatric patients up to 220kg (35st/500lbs) and can also be used as a portering chair for patient transfer.

**NEVIS** / HYBRID RECLINER