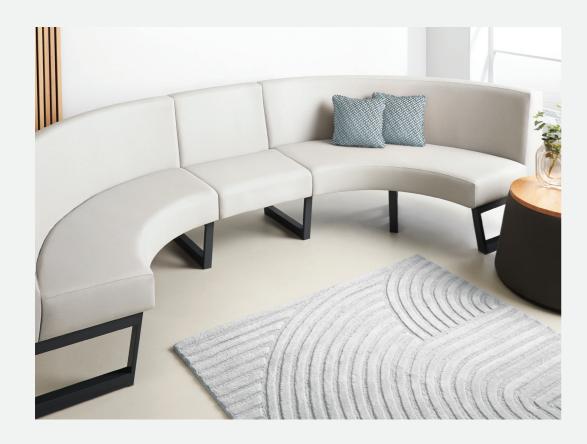

# Quad

Modular

Quad is an easily configurable modular seating range, scalable using a palette of elements to create different room layouts in reception, waiting or outpatient areas.

QUAD / MODULAR

#### Multiple configuration options:

- + 90° curved or straight seat options, end arm(s), curved fabric end seats and wood finish table ends
- + Full back or sacral gap model options
- + Leg finish options (Onyx, Anthracite, Stone)