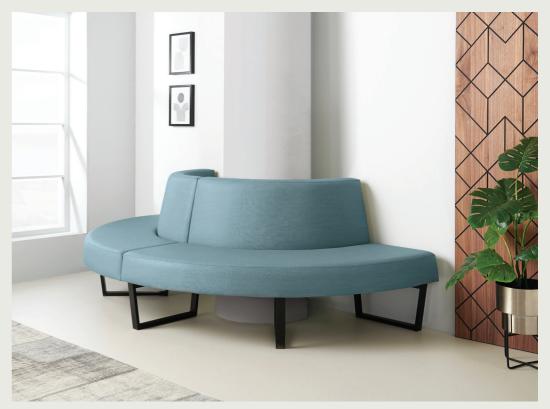

# Quad

Modular

Quad is an easily configurable modular seating range, scalable using a palette of elements to create different room layouts in reception, waiting or outpatient areas.

QUAD / MODULAR

#### Multiple configuration options:

- + 90° curved or straight seat options, end arm(s), curved fabric end seats and wood finish table ends
- + Full back or sacral gap model options
- + Leg finish options (Onyx, Anthracite, Stone)