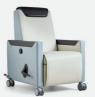

## **Astra Lunar**

Patient Recliner

Astra Lunar is a specialist Electric Reclining Patient Chair for multiple healthcare settings including ICU, Neurology, Oncology, Maternity and Patient bedrooms.

With a high specification as standard Lunar can be customised from a suite of options, including emergency back release.

Dual motor controls allow independent control of the back and leg rest for personalised comfort.

**ASTRA LUNAR / SPECIALIST RECLINER** 