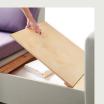

# Buddy

Attendant Chair Day Bed Buddy is designed for relaxation and for family sleepovers in patient rooms. Ideal for maternity, paediatrics and palliative care. Stylish contemporary design and easy to operate, Buddy extends to a 2-metre bed, with fully open head area and storage compartment with protective cover for pillows, blankets and other accessories.

BUDDY DAY BED / ATTENDANT CHAIR / DAY BED