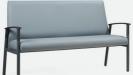

#### Bench

Frame colour options:

Tolero Bench is ideal for staff areas, public waiting and outpatient areas with slim, ergonomically designed posture back designed for use in hospital and healthcare environments.

Strong, durable high grade tubular metal frame with anti-bacterial easy clean coated finish for infection management. Choose from 2 or 3 seats, without arms or with end arm options.

TOLERO / BENCH