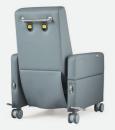

## **Astra Lunar**

Patient Recliner

Astra Lunar is a specialist Electric Reclining Patient Chair for multiple healthcare settings including ICU, Neurology, Oncology, Maternity and Patient bedrooms.

With a high specification as standard Lunar can be customised from a suite of options, including emergency back release.

Dual motor controls allow independent control of the back and leg rest for personalised comfort.

**ASTRA LUNAR / SPECIALIST RECLINER** 