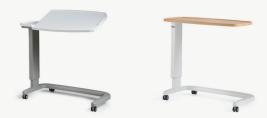

# Infiniti

Overbed Table

Infiniti overbed table with sleek, sturdy design, horseshoe base - which allows usage around a chair or over a bed and infection control features to suit healthcare environments.

Smooth action height adjustable overbed table with anti-entrapment feature, high quality cast base with anti-bacterial finish and smooth, sealed underside. KYDEX® and tilt top options available.

**INFINITI** / OVERBED TABLE