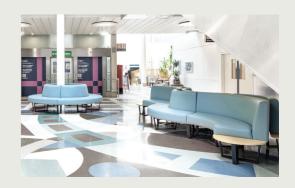

#### Beam

Frame colour options:

The perfect accompaniment for public waiting and outpatient areas, Tolero beam seating with slim, ergonomically designed posture back is designed for use in hospital and healthcare environments.

Strong, durable high grade tubular metal frame with anti-bacterial easy clean coated finish for infection management. Choose from 2-4 seats, with end and intermediate arm options.

**TOLERO / 4-SEATER BEAM** 

#### Bench

Frame colour options:

Tolero Bench is ideal for staff areas, public waiting and outpatient areas with slim, ergonomically designed posture back designed for use in hospital and healthcare environments.

Strong, durable high grade tubular metal frame with anti-bacterial easy clean coated finish for infection management. Choose from 2 or 3 seats, without arms or with end arm options.

TOLERO / BENCH