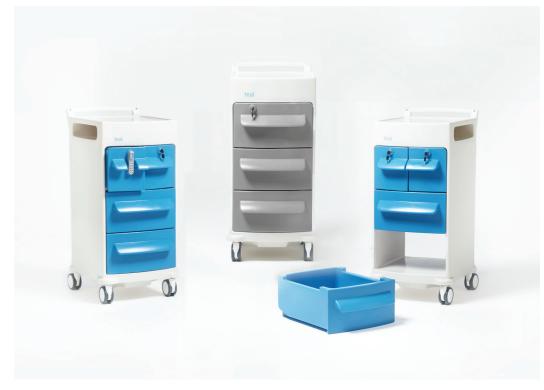

#### Moulded Locker

Drawer colour options:

Designed using world leading technology Affiniti is an innovative, one piece moulded bedside locker for the modern care facility, with unique infection control features. Moulded wipe clean anti-bacterial polyethylene surfaces help reduce HCAI's. Able to withstand hypochlorite solution and tolerate Hydrogen Peroxide vapourisation.

AFFINITI / MOULDED LOCKER

#### **Standard Features**

- Twin top drawers or full width medicine drawer which features stepped levels inside drawer for 500ml bottle
- Space for patient belongings
- Easy grip drawer handles
- Not handed can be used either side of a bed
- Liquid containment top

Electronic RFID Lock option