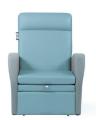

## **Nevis**

Patient Recliner

The latest addition to the Astra range, Nevis is a new manual recliner designed for use in hospital and healthcare environments, maintaining the perfect balance between modern aesthetic and ease of operation, with no compromise on comfort.

A hybrid recliner, Nevis can accommodate bariatric patients up to 220kg (35st/500lbs) and can also be used as a portering chair for patient transfer.

**NEVIS** / HYBRID RECLINER