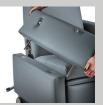

# Buddy

Attendant Chair Day Bed Buddy is designed for relaxation and for family sleepovers in patient rooms. Ideal for maternity, paediatrics and palliative care. Stylish contemporary design and easy to operate, Buddy extends to a 2-metre bed, with fully open head area and storage compartment with protective cover for pillows, blankets and other accessories.

BUDDY DAY BED / ATTENDANT CHAIR / DAY BED