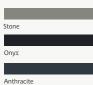

#### Multiple configuration options:

- + 90° curved or straight seat options, end arm(s), curved fabric end seats and wood finish table ends
- + Full back or sacral gap model options
- + Leg finish options (Onyx, Anthracite, Stone)