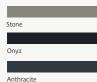

#### Multiple configuration options:

- + 90° curved or straight seat options, end arm(s), curved fabric end seats and wood finish table ends
- + Full back or sacral gap model options
- + Leg finish options (Onyx, Anthracite, Stone)