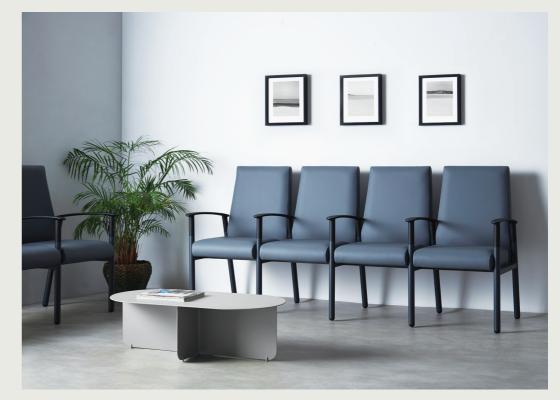

#### High Back Patient Chair

Frame colour options:

Tolero is a metal patient chair with full feature set, including removable seat, housekeeping wheels, height adjustable legs, slim contoured high back profile and infection management features. Designed for use in hospital and healthcare environments.

TOLERO / HIGH BACK PATIENT CHAIR

21