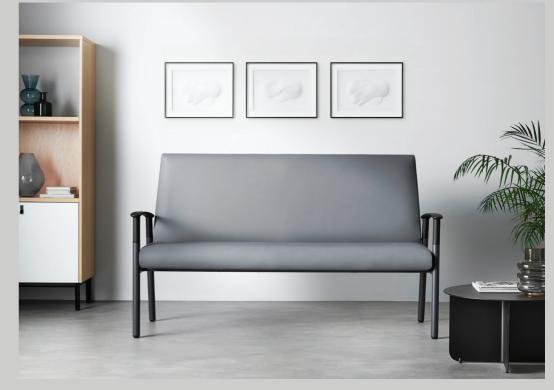

#### Bench

Frame colour options:

Tolero Bench is ideal for staff areas, public waiting and outpatient areas with slim, ergonomically designed posture back designed for use in hospital and healthcare environments.

Strong, durable high grade tubular metal frame with anti-bacterial easy clean coated finish for infection management. Choose from 2 or 3 seats, without arms or with end arm options.

TOLERO / BENCH