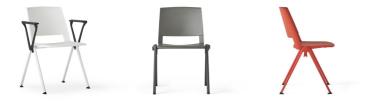

## Core

Chair & Beam seating

Core and Core Beam combine simple, timeless modern design with long lasting durability. Suitable for waiting and outpatient areas, training rooms, conference or meeting spaces.

CORE / CHAIR

CORE / BEAM SEATING (2 - 4 SEATS)

Multiple options, including plastic back & seat, plastic back & upholstered seat, upholstered back & seat, with & without arms.