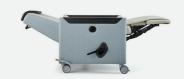

## **Nevis**

Patient Recliner

The latest addition to the Astra range, Nevis is a new manual recliner designed for use in hospital and healthcare environments, maintaining the perfect balance between modern aesthetic and ease of operation, with no compromise on comfort.

A hybrid recliner, Nevis can accommodate bariatric patients up to 220kg (35st/500lbs) and can also be used as a portering chair for patient transfer.

**NEVIS** / HYBRID RECLINER