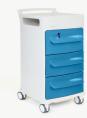

#### Moulded Locker

Drawer colour options:

Designed using world leading technology Affiniti is an innovative, one piece moulded bedside locker for the modern care facility, with unique infection control features. Moulded wipe clean anti-bacterial polyethylene surfaces help reduce HCAI's. Able to withstand hypochlorite solution and tolerate Hydrogen Peroxide vapourisation.

AFFINITI / MOULDED LOCKER

#### **Standard Features**

- Twin top drawers or full width medicine drawer which features stepped levels inside drawer for 500ml bottle
- Space for patient belongings
- Easy grip drawer handles
- Not handed can be used either side of a bed
- Liquid containment top

Electronic RFID Lock option