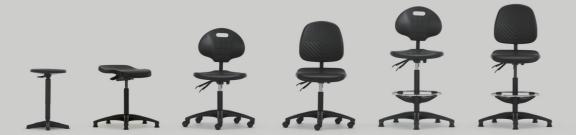

## Harlen

Multi-purpose Seating With uncompromising strength and durability as the key drivers of its design Harlen features black polyurethane seat and back, gas lift and optional castors for hard or soft floor coverings.

Suitable for a wide range of environments Harlen is available in a range of stools, multi-purpose chairs and height adjustable draughtsman stools.

HARLEN / MULTI-PURPOSE SEATING

**SATURN** / OFFICE CHAIRS

Glide is a multi-purpose gas lift stool suitable for a variety of applications. Uncompromising strength and durability are the key drivers of this design, with a rise and separate tilt mechanism and easy clean vinyl for infection control.