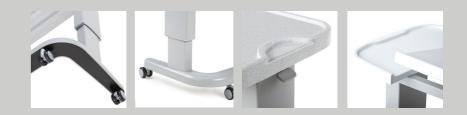

#### Moulded Locker

Drawer colour options:

Designed using world leading technology Affiniti is an innovative, one piece moulded bedside locker for the modern care facility, with unique infection control features. Moulded wipe clean anti-bacterial polyethylene surfaces help reduce HCAI's. Able to withstand hypochlorite solution and tolerate Hydrogen Peroxide vapourisation.

AFFINITI / MOULDED LOCKER

#### **Standard Features**

- Twin top drawers or full width medicine drawer which features stepped levels inside drawer for 500ml bottle
- Space for patient belongings
- Easy grip drawer handles
- Not handed can be used either side of a bed
- Liquid containment top

Electronic RFID Lock option