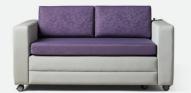

# Moby

Sofa Bed

Moby can help make the most of your space. Designed to fit into a patient room and provide a sleepover option when opened, whilst still maintaining a small footprint when closed.

Moby is designed with space and style in mind and easily converts into a 2-metre bed, with a practical underbed storage box for pillows and blankets.

MOBY / SOFA BED