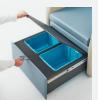

#### Moulded Locker

Drawer colour options:

Designed using world leading technology Affiniti is an innovative, one piece moulded bedside locker for the modern care facility, with unique infection control features. Moulded wipe clean anti-bacterial polyethylene surfaces help reduce HCAI's. Able to withstand hypochlorite solution and tolerate Hydrogen Peroxide vapourisation.

#### **Standard Features**

- Twin top drawers or full width medicine drawer which features stepped levels inside drawer for 500ml bottle
- Space for patient belongings
- Easy grip drawer handles
- Not handed can be used either side of a bed
- Liquid containment top