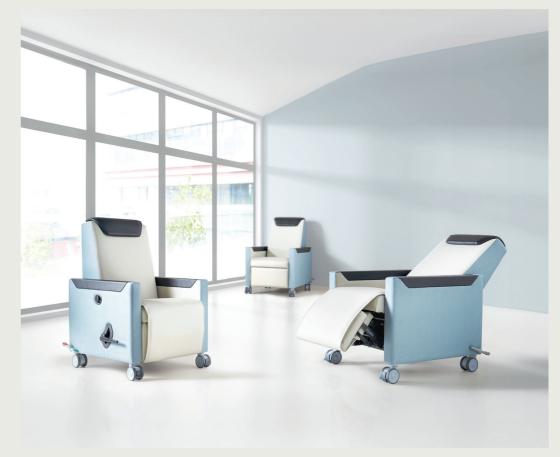

## **Astra Lunar**

Patient Recliner

Astra Lunar is a specialist Electric Reclining Patient Chair for multiple healthcare settings including ICU, Neurology, Oncology, Maternity and Patient bedrooms.

With a high specification as standard Lunar can be customised from a suite of options, including emergency back release.

Dual motor controls allow independent control of the back and leg rest for personalised comfort.

**ASTRA LUNAR / SPECIALIST RECLINER** 