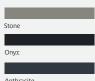

#### Multiple configuration options:

- + 90° curved or straight seat options, end arm(s), curved fabric end seats and wood finish table ends
- + Full back or sacral gap model options
- + Leg finish options (Onyx, Anthracite, Stone)