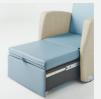

# Moby

Sofa Bed

Moby can help make the most of your space. Designed to fit into a patient room and provide a sleepover option when opened, whilst still maintaining a small footprint when closed.

Moby is designed with space and style in mind and easily converts into a 2-metre bed, with a practical underbed storage box for pillows and blankets.

MOBY / SOFA BED