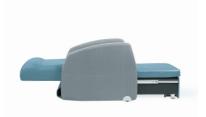

# Buddy

Attendant Chair Day Bed Buddy is designed for relaxation and for family sleepovers in patient rooms. Ideal for maternity, paediatrics and palliative care. Stylish contemporary design and easy to operate, Buddy extends to a 2-metre bed, with fully open head area and storage compartment with protective cover for pillows, blankets and other accessories.

BUDDY DAY BED / ATTENDANT CHAIR / DAY BED