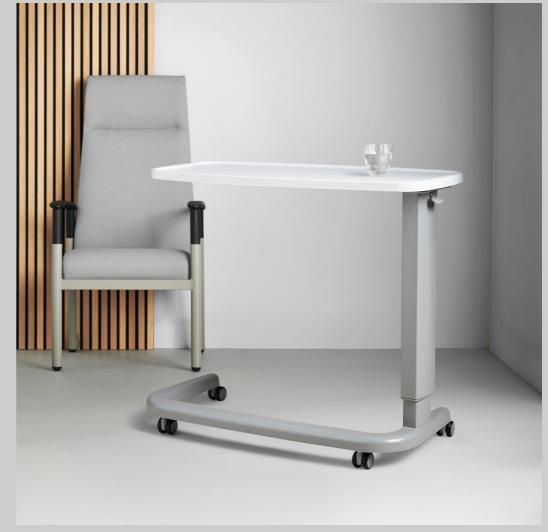

# Infiniti

Overbed Table

Infiniti overbed table with sleek, sturdy design, horseshoe base - which allows usage around a chair or over a bed and infection control features to suit healthcare environments.

Smooth action height adjustable overbed table with anti-entrapment feature, high quality cast base with anti-bacterial finish and smooth, sealed underside. KYDEX® and tilt top options available.

**INFINITI** / OVERBED TABLE