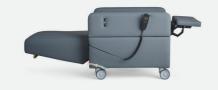

# Buddy

Attendant Chair Day Bed Buddy is designed for relaxation and for family sleepovers in patient rooms. Ideal for maternity, paediatrics and palliative care. Stylish contemporary design and easy to operate, Buddy extends to a 2-metre bed, with fully open head area and storage compartment with protective cover for pillows, blankets and other accessories.

BUDDY DAY BED / ATTENDANT CHAIR / DAY BED