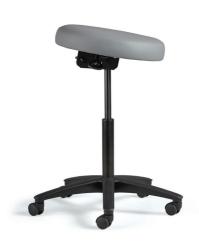

**SATURN** / OFFICE CHAIRS

Glide is a multi-purpose gas lift stool suitable for a variety of applications. Uncompromising strength and durability are the key drivers of this design, with a rise and separate tilt mechanism and easy clean vinyl for infection control.