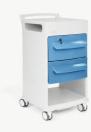

#### Moulded Locker

Drawer colour options:

Designed using world leading technology Affiniti is an innovative, one piece moulded bedside locker for the modern care facility, with unique infection control features. Moulded wipe clean anti-bacterial polyethylene surfaces help reduce HCAI's. Able to withstand hypochlorite solution and tolerate Hydrogen Peroxide vapourisation.

AFFINITI / MOULDED LOCKER

#### **Standard Features**

- Twin top drawers or full width medicine drawer which features stepped levels inside drawer for 500ml bottle
- Space for patient belongings
- Easy grip drawer handles
- Not handed can be used either side of a bed
- Liquid containment top

Electronic RFID Lock option