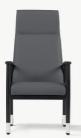

## **Nevis**

Patient Recliner

The latest addition to the Astra range, Nevis is a new manual recliner designed for use in hospital and healthcare environments, maintaining the perfect balance between modern aesthetic and ease of operation, with no compromise on comfort.

A hybrid recliner, Nevis can accommodate bariatric patients up to 220kg (35st/500lbs) and can also be used as a portering chair for patient transfer.

**NEVIS** / HYBRID RECLINER