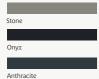

#### Multiple configuration options:

- + 90° curved or straight seat options, end arm(s), curved fabric end seats and wood finish table ends
- + Full back or sacral gap model options
- + Leg finish options (Onyx, Anthracite, Stone)