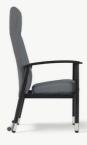

#### High Back Patient Chair

Frame colour options:

Tolero is a metal patient chair with full feature set, including removable seat, housekeeping wheels, height adjustable legs, slim contoured high back profile and infection management features. Designed for use in hospital and healthcare environments.

TOLERO / HIGH BACK PATIENT CHAIR

21