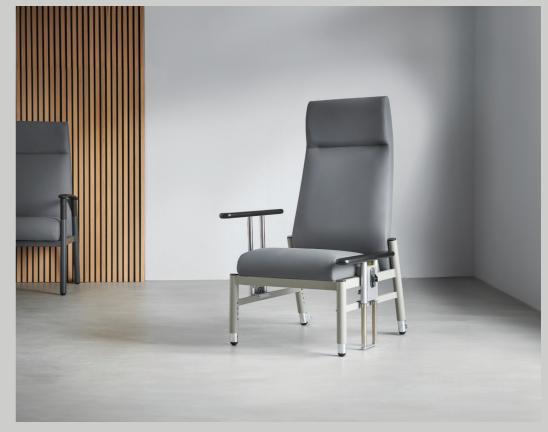

#### Drop Arm Patient Chair

Frame colour options:

Tolero is a metal patient chair with full feature set, including removable seat, Reflexion® high risk pressure relief seat, housekeeping wheels, height adjustable legs, slim contoured profile and infection management features. Designed for use in hospital and healthcare environments with drop arms for patient transfer.

TOLERO / HIGH BACK DROP ARM PATIENT CHAIR